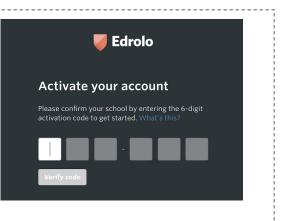

## Step 1: account activation

If your child is new to Edrolo they will need to activate their account using their school's unique code.

Go to **https://edrolo.com.au/activate/mng-vrb/** enter the students last name, verify your email address and you're in!