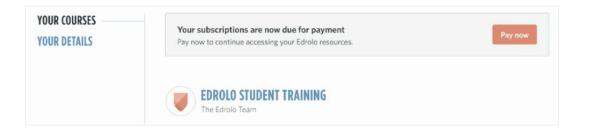

## Step 2: complete your payment

Your school has chosen to collect payments through our online payment system connected to your child's Edrolo account.

Ask your child to log in to their Edrolo account then click on the **'Pay now'** button at the top of the screen and complete your payment.