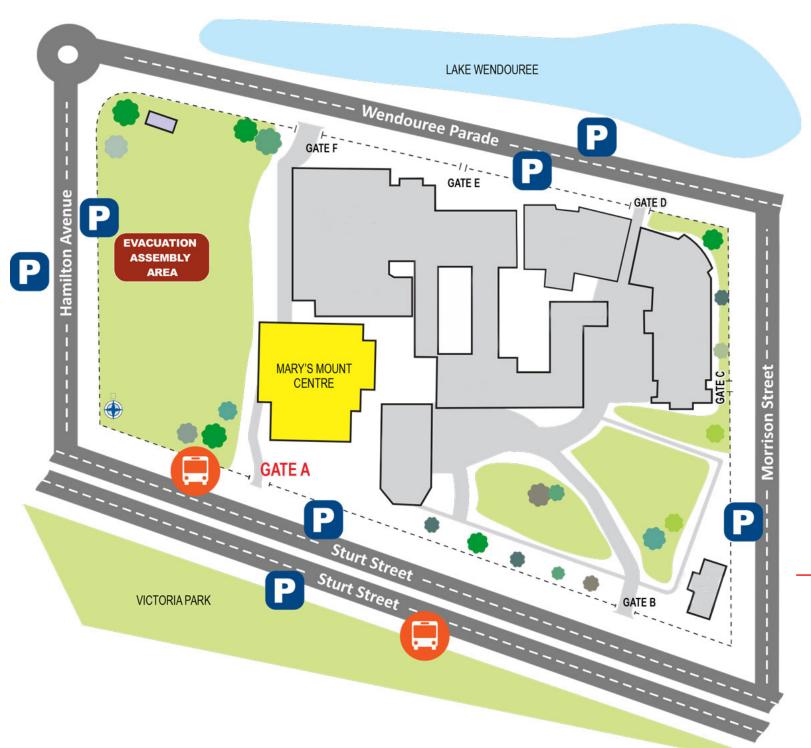

Parking is available on all streets surrounding Loreto College including across Sturt Street at Victoria Park.

Do not park on median strips as penalties apply.

Public transport is available via Bus.
Please visit the CDC Ballarat website:
<a href="https://cdcvictoria.com.au/travel-information/timetables-and-maps/ballarat/">https://cdcvictoria.com.au/travel-information/timetables-and-maps/ballarat/</a>

Taxis can be utilised via **Gate A** at 1600 Sturt Street, Ballarat.

NOTE: All other areas of the College besides the MMC are not for public access.

MMC Parking & Public Transport